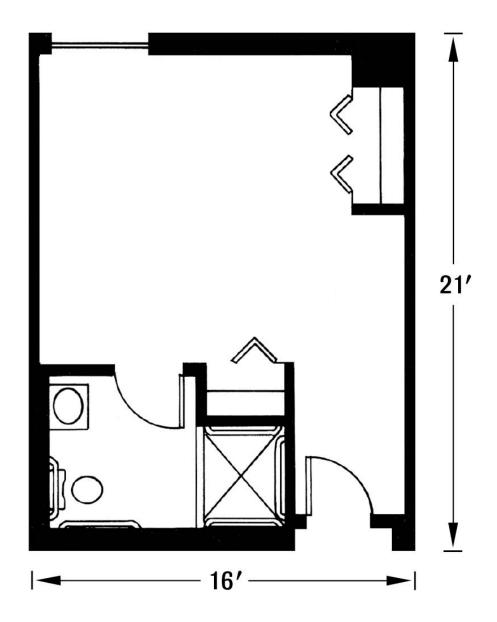

# The Oak {Studio Apartment}

#### Shown Without Furniture, Approximately 336 Square Feet