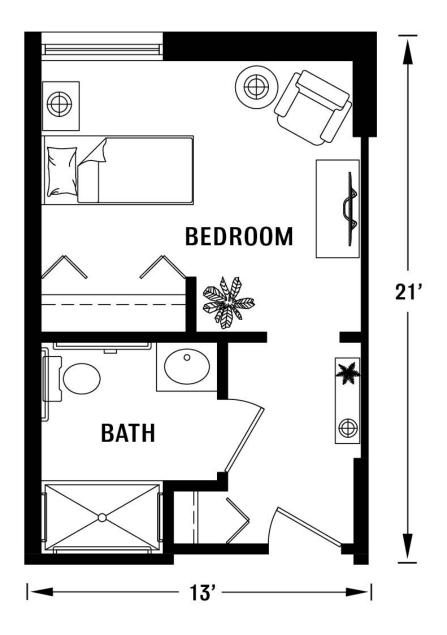

### The Magnolia (Studio Apartment)

#### Shown With Furniture, Approximately 283 Square Feet

703.834.9800