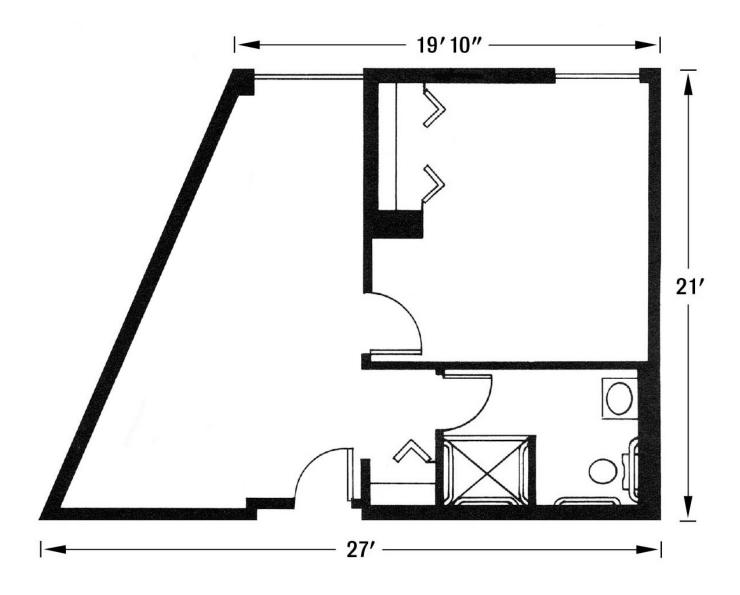

## The Elm {Companion Two Bedroom}

Shown With Furniture, Approximately 491 Square Feet

703.834.9800

### The Elm {Companion Two Bedroom}

#### Shown Without Furniture, Approximately 491 Square Feet

703.834.9800 www.TallOaksAL.com

12052 N Shore Drive Reston, VA 20190