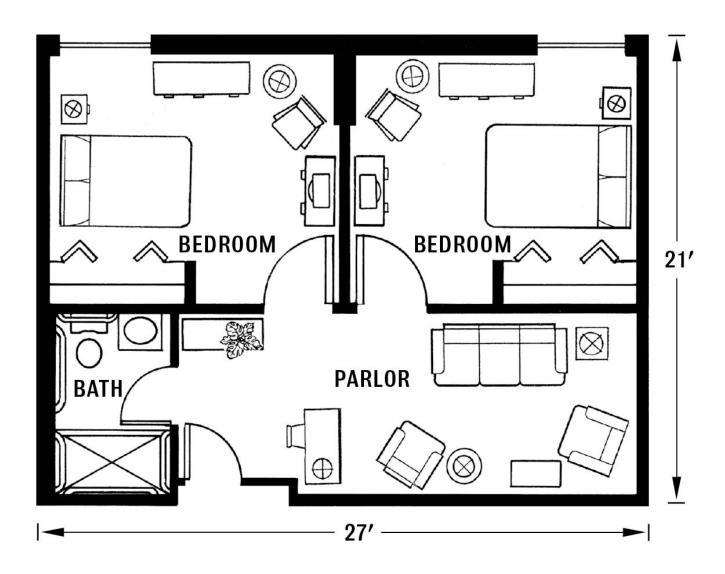

### The Elm {Companion Two Bedroom}

#### Shown Without Furniture, Approximately 491 Square Feet

703.834.9800 www.TallOaksAL.com

12052 N Shore Drive Reston, VA 20190