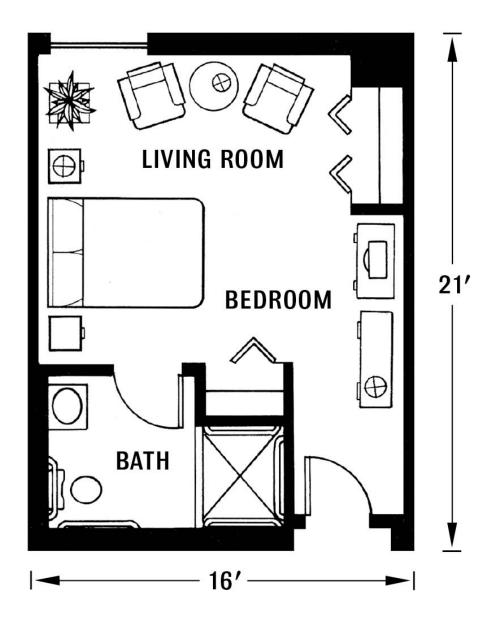

### The Oak {Studio Apartment}

#### Shown With Furniture, Approximately 336 Square Feet

703.834.9800