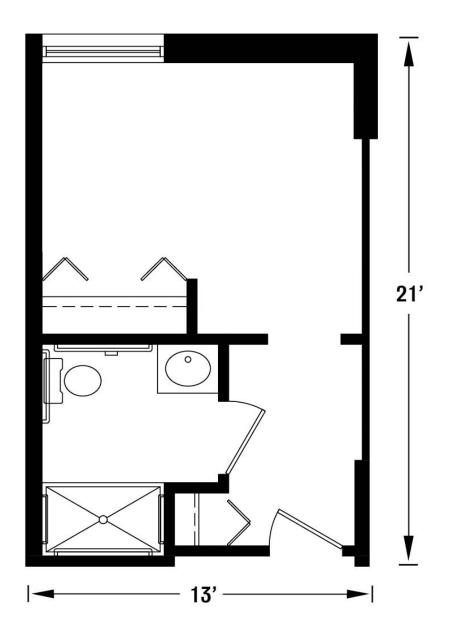

### The Elm {Companion Two Bedroom}

#### Shown Without Furniture, Approximately 491 Square Feet

703.834.9800 www.TallOaksAL.com

12052 N Shore Drive Reston, VA 20190