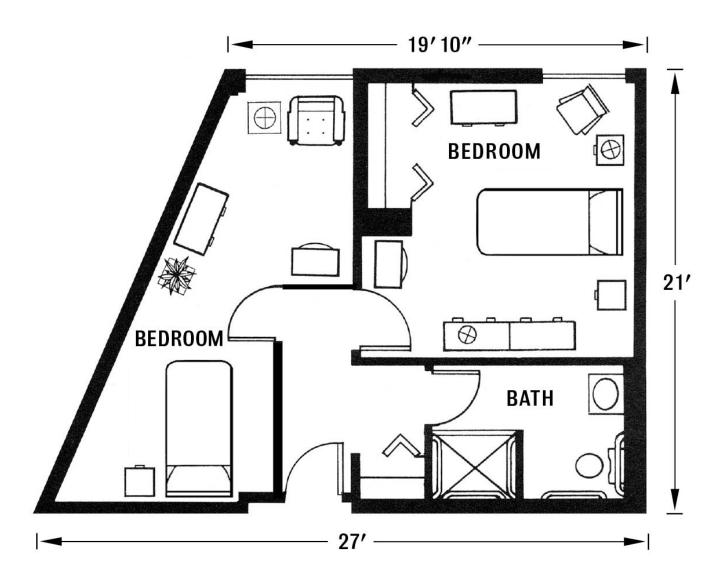

### The Cottonwood (Companion Two Bedroom)

Shown With Furniture, Approximately 567 Square Feet

703.834.9800

## The Cottonwood (Companion Two Bedroom)

Shown Without Furniture, Approximately 567 Square Feet

703.834.9800